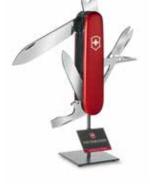

### **MERCHANDISE FIXTURES**

Designed for maximum brand exposure of our line of carded/peggable items. See price list for complete item offering (dimensions below).

9.6001.1 Electric Knife Display 110V 23.62"L X 9.84"D X 31.5"H