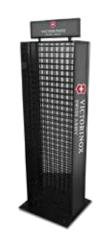

## **MERCHANDISE FIXTURES**

10013 2-Sided Display on Casters 20"W X 60"H X 18"D (Ships with 30 hooks)

10014 **Replacement Hooks** For Spinner 10013 1-Prong Product not included

10015 Wire Grid Wall Display 48.2"W X 60"H X 4"D (Ships with 30 hooks)

10016 **Replacement Scan Hooks** For Spinner 10013 and Wall Grid 10015 2-Prong Product not included

9.6155 Freestanding Blister Display 17"W X 12.75"D X 75"H