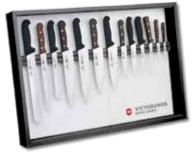

#### P.O.P. DISPLAYS

Display board supplied with magnetic bar allows you to design display to fit your needs. Knives not included.

Available with lockable sliding doors for ease of access.

10001 Display Cabinet Hangs or stands 311/2"W X 221/4"H X 5"D