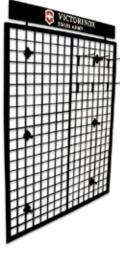

10015 Wire Grid Wall Display 48.2"W X 60"H X 4"D (Ships with 30 hooks)

10016 **Replacement Scan Hooks** For Spinner 10013 and Wall Grid 10015 2-Prong Product not included

9.6155 Freestanding Blister Display 17"W X 12.75"D X 75"H